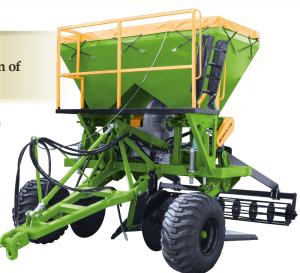

## SUBSOILER INJECT IJT 220 MA Integral Subsolation with Injection of Calculation in Depth

- Complete and homogeneous substrate in all worked

profile, with minimum surface stirring and no layer mixing.

- Injection of limestone powder, in depth (30 to 50 cm), in the chamber formed by the blades of the rods, under fan pressure, over the entire working width, flowing through the whole profile of the soil.

- Preserves ground cover.
- The obtained macro-porosity favors the penetration of water, correctives and nutrients.
- Impact-protected rods, by Shock-Control.

Centrifugal fan High Pressure

Injector Assembly

| Model      | Туре | Number of<br>Blades | Width<br>Work | Security      | Weight  | Power<br>Minimum |
|------------|------|---------------------|---------------|---------------|---------|------------------|
| IJT 220 MA | Drag | 4                   | 220 cm        | Shock Control | 1610 kg | 210 to 220 hp    |
| IJT 330 MA | Drag | 6                   | 330 cm        | Shock Control | 2185 kg | 240 to 250 hp    |
| IJT 440 MA | Drag | 8                   | 440 cm        | Shock Control | 2630 kg | 300 to 340 hp    |