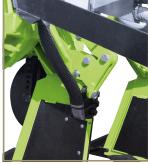

- Preserves ground cover.
- The obtained macro-porosity favors the penetration of water, correctives and nutrients.
- Impact-protected rods, by Shock-Control.

Centrifugal fan High Pressure

Injector Assembly